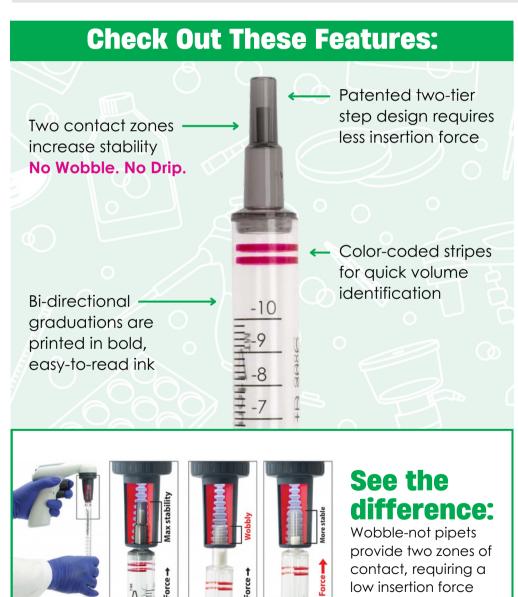

# **Serological Pipets Reimagined**

Maximum stability, more accuracy & less contamination

#### **Buy 2 Cases of Wobble-Not Serological Pipets, Get 1 FREE!**

Eligible part numbers and promotional details are listed on the back.

any pipet controller!

for a secure hold!