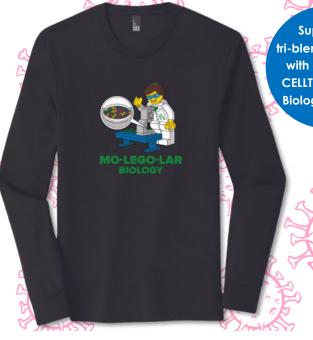

### BRICK BIOLOGY LONG SLEEVE SHIRT

- Super soft tri-blend
- Classic Fit
- 1x1 rib knit cuffs

| REE CASE SELEC | CTION - 4 free | cases and/or | shirts per lak | 5 |
|----------------|----------------|--------------|----------------|---|
|                |                |              |                |   |